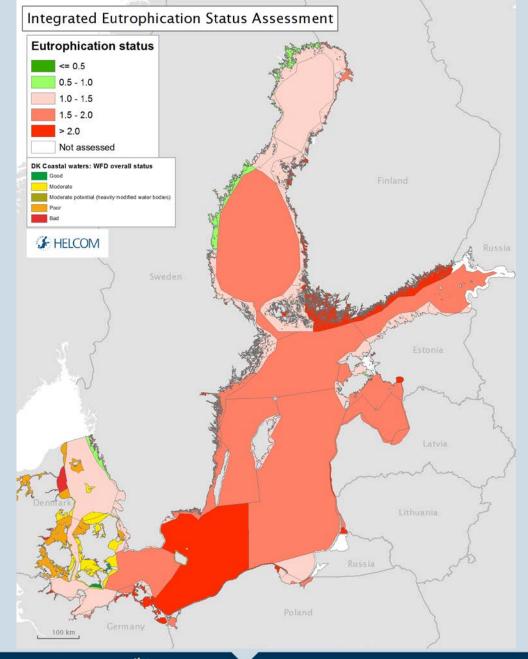

thern Baltic Proper 834 of Meetherburg BornholmBasin Gulf of Finland Gdansk Basin ALYONG Basin Bothnian Sea The Sound The Orland Gleat Belt Mandsea Fiel 834 HELCOM Soft bottom macrozoobenthos\* Diatom/dinoflagellate index\*\* Zooplankton size and stock Coastal fish: piscivores Coastal fish: cyprinids/mesopredators Coastal fish: key species Salmon spawners and smolt BIODIVERSITY Grey seal: trends/abundance Grey seal: distribution Grey seal: nutritional status Grey seal: reproductive status Harbour seal: trends/abundance Harbour seal: distribution Ringed seal: trends/abundance Ringed seal: distribution Waterbirds: wintering Waterbirds: breeding

<sup>\*\*</sup> Pre-core indicator agreed to be tested in this assessment



<sup>\*</sup> Core indicator agreed to be tested in this assessment









# Integrated assessments based on the core indicators

First results, submitted to HELCOM HOD 52-2017 for approval

#### SUMMARY OF THE ASSESSMENT OF PRESSURES AND STATE FOR THE WHOLE BALTIC SEA







# **Publications**

Summary report with complete overview and key messages

## STATE OF THE BALTIC SEA REPORT

Method descriptions and more detailed results

### Supplementary material

- Integrated assessment of biodiversity
- Integrated assessment of eutrophication
- Integrated assessment of hazardous substances
- Cumulative impacts (Baltic Sea Impact index)
- Economic and social analyses
- Assessment of hydrographical impacts
- Assessment of cumulative impacts on the seafloor

Other HELCOM assessments supporting HOLAS II

- Maritime activties
- Pollution load compilation
- Etc.

Ind